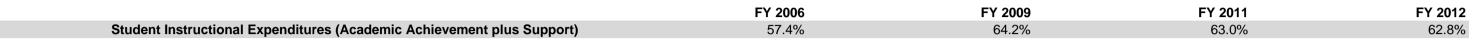

## **Lanesville Community School Corp (3160)**

|                                | FY06 % of Total |       | FY09 % of Total |       | FY11 % of Total |       | FY12 % of Total |       |
|--------------------------------|-----------------|-------|-----------------|-------|-----------------|-------|-----------------|-------|
| Student Instructional Category | FY 2006         | Exp   | FY 2009         | Ехр   | FY 2011         | Exp   | FY 2012         | Exp   |
| Student Academic Achievement   | \$2,790,634     | 49.8% | \$3,135,330     | 54.6% | \$2,990,537     | 54.0% | \$3,087,462     | 54.3% |
| Student Instructional Support  | \$426,368       | 7.6%  | \$550,191       | 9.6%  | \$500,749       | 9.0%  | \$479,409       | 8.4%  |
| Overhead and Operational       | \$1,340,839     | 23.9% | \$1,292,824     | 22.5% | \$1,348,834     | 24.3% | \$1,443,021     | 25.4% |
| Nonoperational                 | \$1,045,535     | 18.7% | \$766,302       | 13.3% | \$700,684       | 12.6% | \$671,161       | 11.8% |
| Grand Total                    | \$5,603,376     |       | \$5,744,647     |       | \$5,540,805     |       | \$5,681,052     |       |