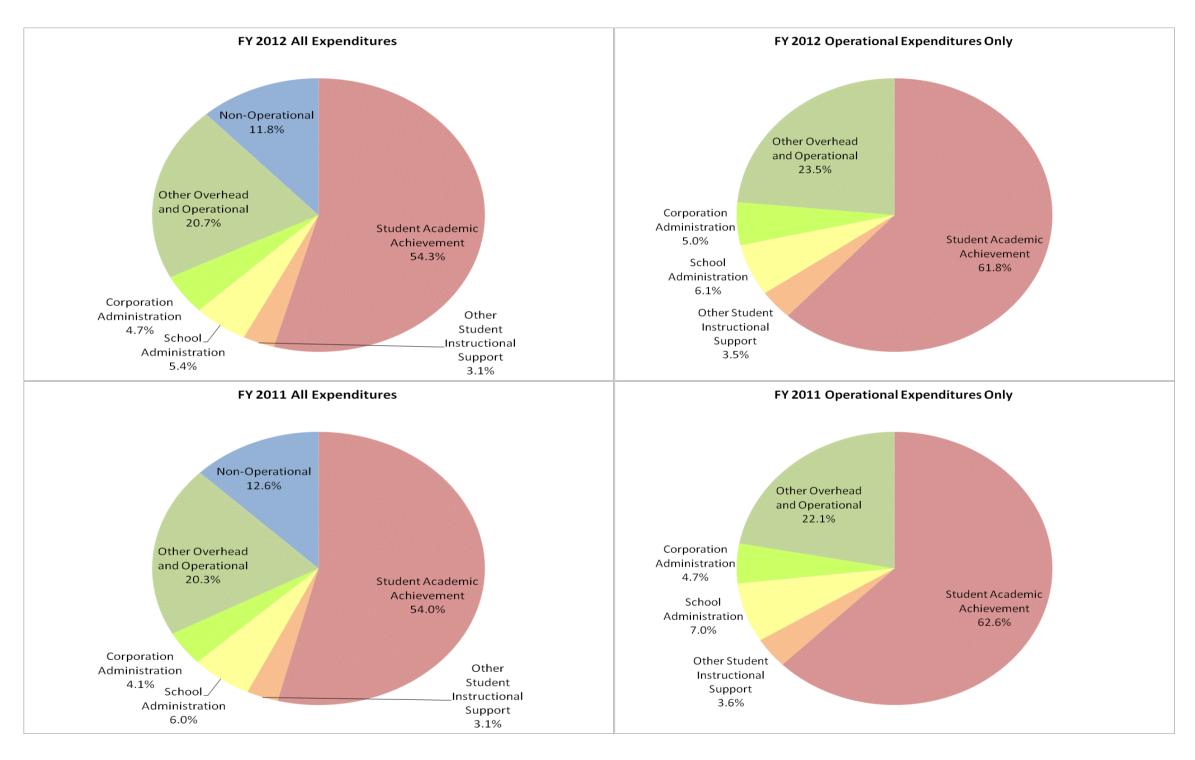

## **Lanesville Community School Corp (3160)**

|                                | FY06 % of Total |       | FY09 % of Total |       | FY11 % of Total |       | FY12 % of Total |       |
|--------------------------------|-----------------|-------|-----------------|-------|-----------------|-------|-----------------|-------|
| Student Instructional Category | FY 2006         | Exp   | FY 2009         | Ехр   | FY 2011         | Exp   | FY 2012         | Exp   |
| Student Academic Achievement   | \$2,790,634     | 49.8% | \$3,135,330     | 54.6% | \$2,990,537     | 54.0% | \$3,087,462     | 54.3% |
| Student Instructional Support  | \$426,368       | 7.6%  | \$550,191       | 9.6%  | \$500,749       | 9.0%  | \$479,409       | 8.4%  |
| Overhead and Operational       | \$1,340,839     | 23.9% | \$1,292,824     | 22.5% | \$1,348,834     | 24.3% | \$1,443,021     | 25.4% |
| Nonoperational                 | \$1,045,535     | 18.7% | \$766,302       | 13.3% | \$700,684       | 12.6% | \$671,161       | 11.8% |
| Grand Total                    | \$5,603,376     |       | \$5,744,647     |       | \$5,540,805     |       | \$5,681,052     |       |